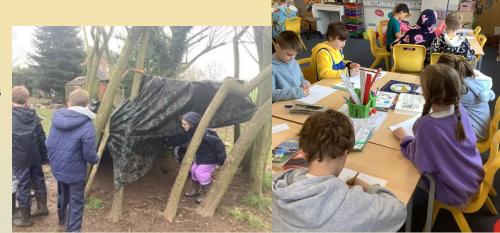

### **World Book Day**

What a lovely day we had on Thursday for our 'Snuggle Up with a Book' World Book Day! It was

wonderful to see the children engaged in reading for pleasure, alongside fun activities such as building reading dens and becoming illustrators. Thank you children for sharing your favourite stories with us - enjoy

your World Book Day tokens!