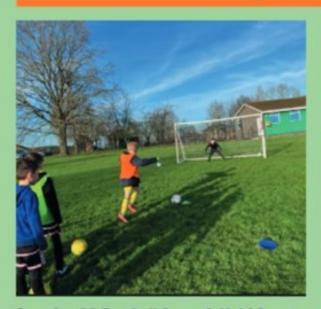

### Girls Football at St George's Park

Well done to the KS2 girls who attended St George's Park yesterday for a football festival and tournament. The girls were a credit to the school, showing their manners, hard work, sporting behaviour and kindness throughout. We are very proud of you all! Huge thanks must go to Mrs Ingham and Mrs Tilke for organising these opportunities for our children and

supporting them on the day - thank you for all that you do.