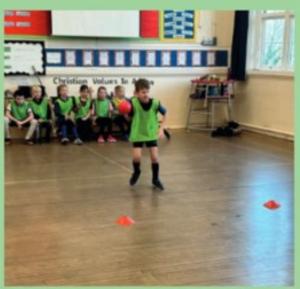

### Girls Football at St George's Park

Well done to the KS2 girls who attended St George's Park yesterday for a football festival and tournament. The girls were a credit to the school, showing their manners, hard work, sporting behaviour and kindness throughout. We are very proud of you all! Huge thanks must go to Mrs Ingham and Mrs Tilke for organising these opportunities for our children and

supporting them on the day - thank you for all that you do.